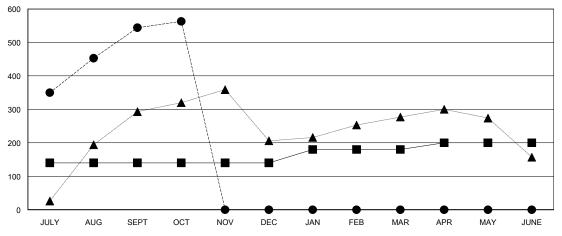

## GOALS AND ACTUAL MEMBERS CUMULATIVE

| <br>MEMBER | GROWTH | NET | GOAL |  |
|------------|--------|-----|------|--|
|            |        |     |      |  |

- ■ - MEMBER GROWTH ACTUAL

- ▲ - LAST YEAR MEMBERSHIP ACTUAL