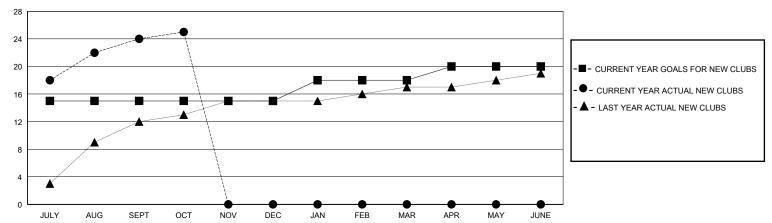

| 24        | 0             | JULY/AUG/SEPT         | 140                   | 690                     | 88                                                 |
| OCT/NOV/DEC           | 0             | 1         | 0             | OCT/NOV/DEC           | 0                     | 26                      | 7                                                  |
| JAN/FEB/MAR           | 3             | 0         | 0             | JAN/FEB/MAR           | 40                    | 0                       | 0                                                  |
| APR/MAY/JUNE          | 2             | 0         | 0             | APR/MAY/JUNE          | 20                    | 0                       | 0                                                  |

## GOALS AND ACTUAL NEW CLUBS CUMULATIVE



## GOALS AND ACTUAL MEMBERS CUMULATIVE



| <br>MEMBER | GROWTH | NET | GOAL |  |
|------------|--------|-----|------|--|
|            |        |     |      |  |

- ■ - MEMBER GROWTH ACTUAL

- ▲ - LAST YEAR MEMBERSHIP ACTUAL

Results as of: 10/31/2024

| DROPPED CLUBS: 0 |    |
|------------------|----|
| DROPPED MEMBERS  |    |
| DECEASED         | 0  |
| CLUB CANCELLED   | 0  |
| OTHER            | 92 |
| TOTAL            | 92 |

| 66 CLUBS OF 129 ADDED 1 OR MORE | GENDER DISTRIBUTION             |                                |  |  |
|---------------------------------|---------------------------------|--------------------------------|--|--|
| NEW MEMBERS                     | MALE<br>FEMALE                  | 2,050 (67.86%)<br>970 (32.11%) |  |  |
| CLICK HERE FOR CUMULATIVE       |